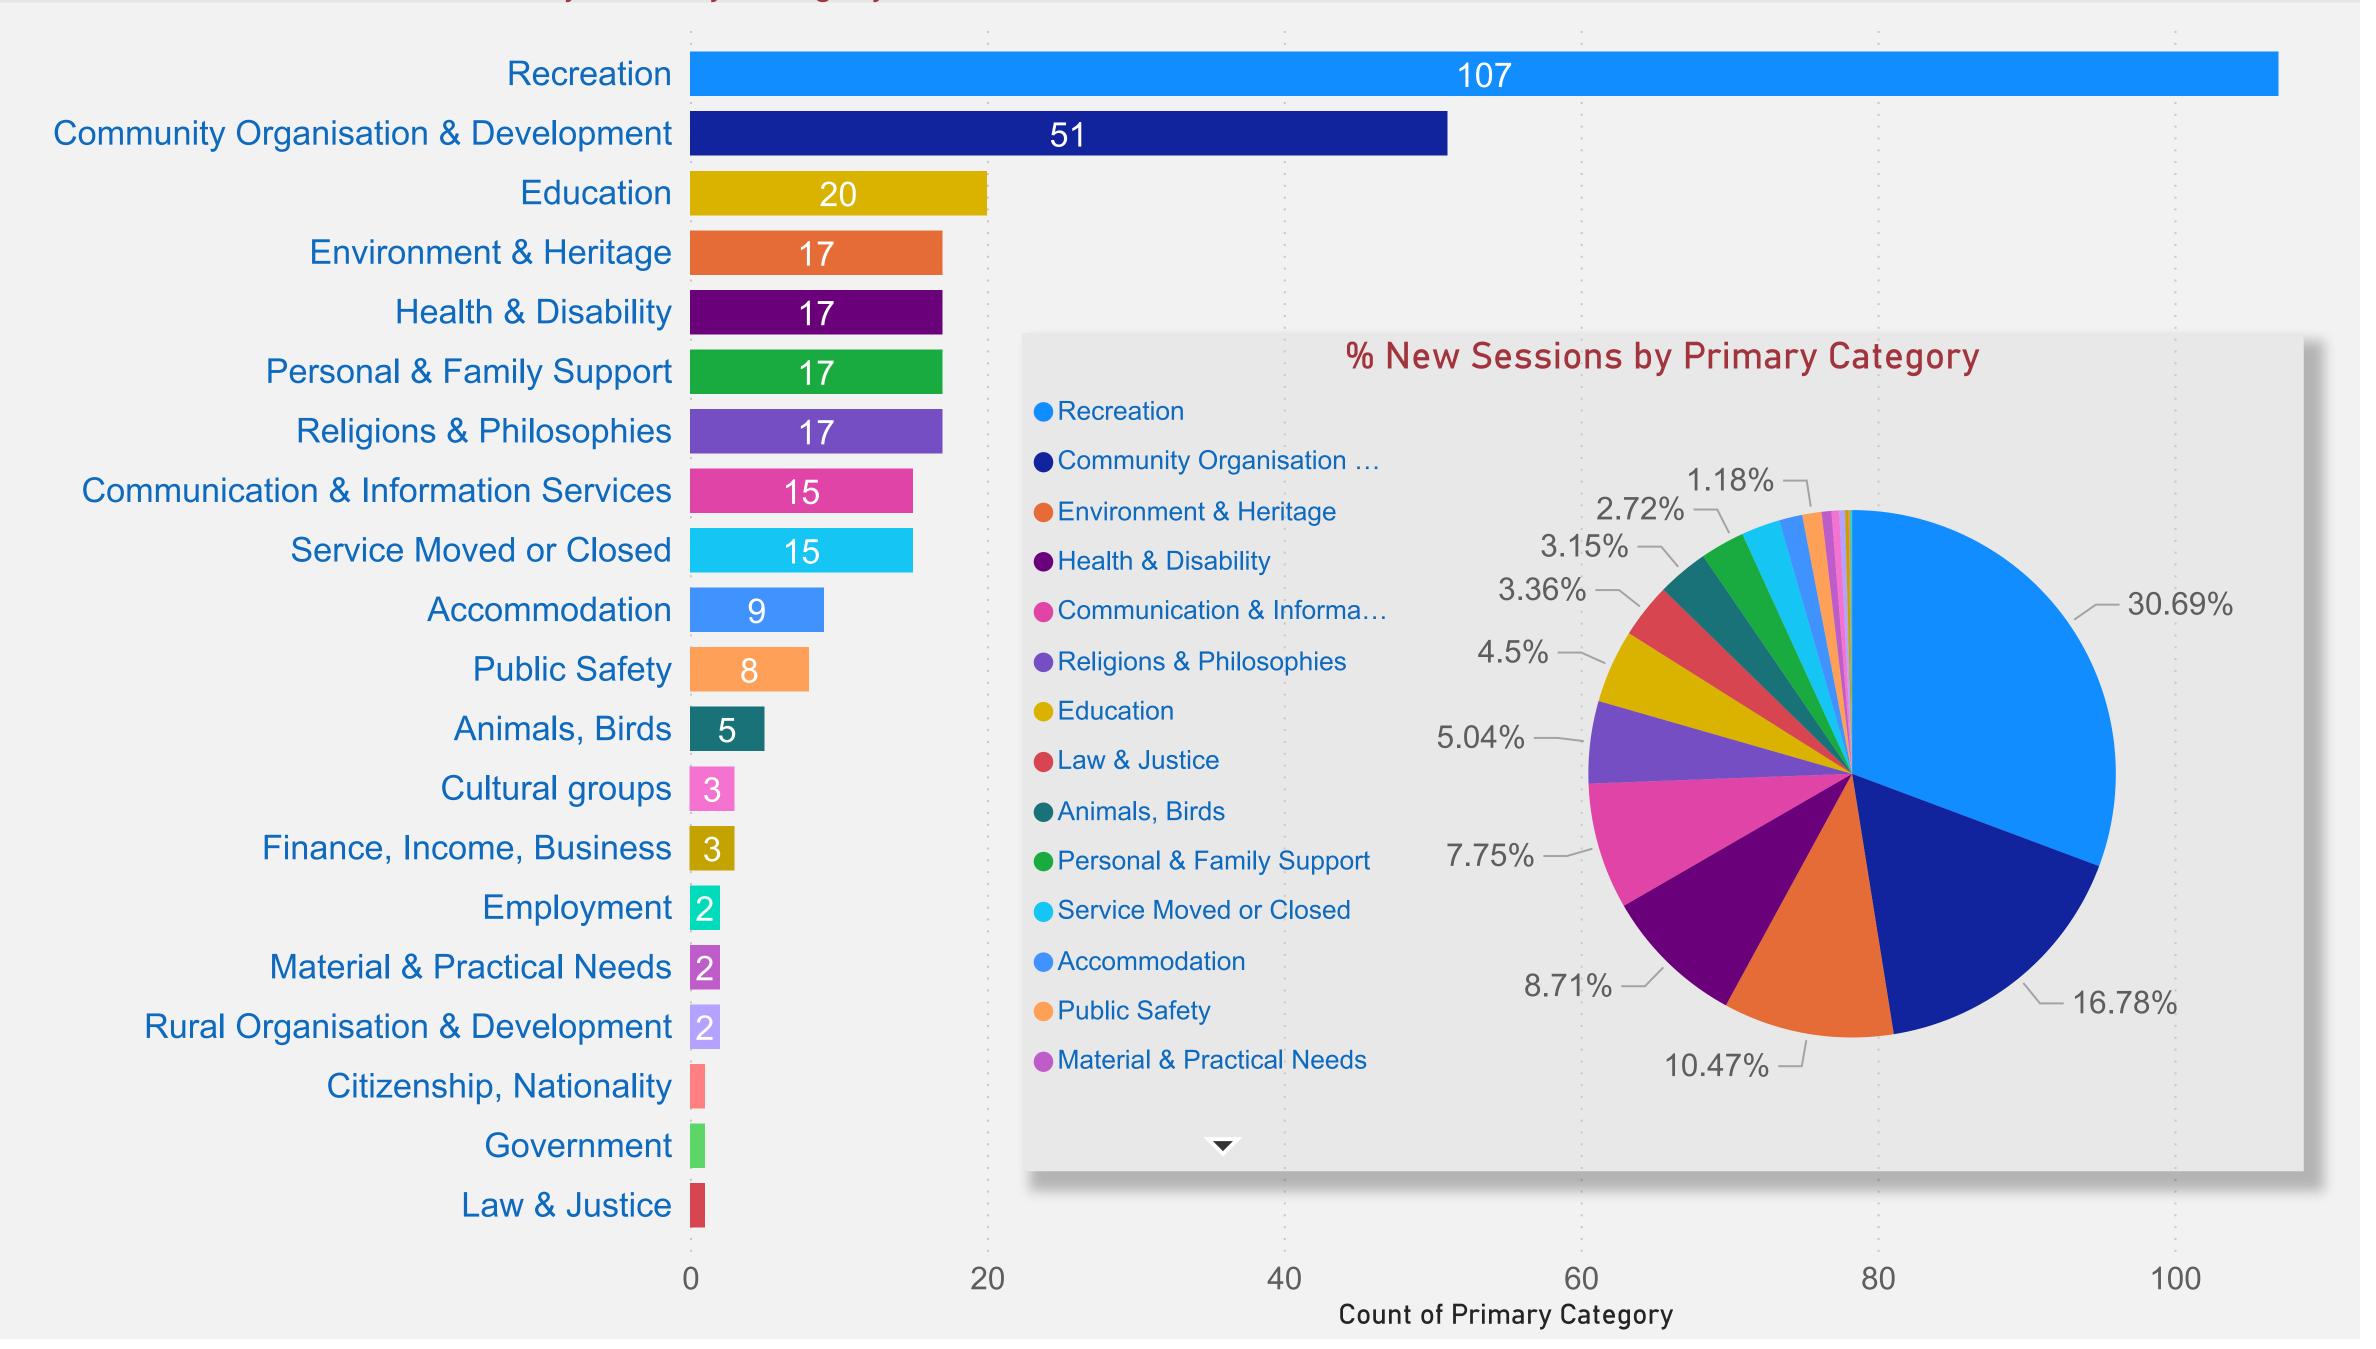

## Alexandrina Council - Sessions by Primary Category (FY 2019-2020)

## Primary Category,

|  | $\Box$ A | ccom | mod | dation |
|--|----------|------|-----|--------|
|--|----------|------|-----|--------|

- Animals, Birds
- Citizenship, Nationality
- Communication & Information Services
- Community Organisation & Development
- Cultural groups
- Education
- Employment
- Environment & Heritage
- Finance, Income, Business
- Government
- Health & Disability
- Law & Justice
- Material & Practical Needs
- Personal & Family Support
- Public Safety
- Recreation
- Religions & Philosophies
- Rural Organisation & Development
- Service Moved or Closed