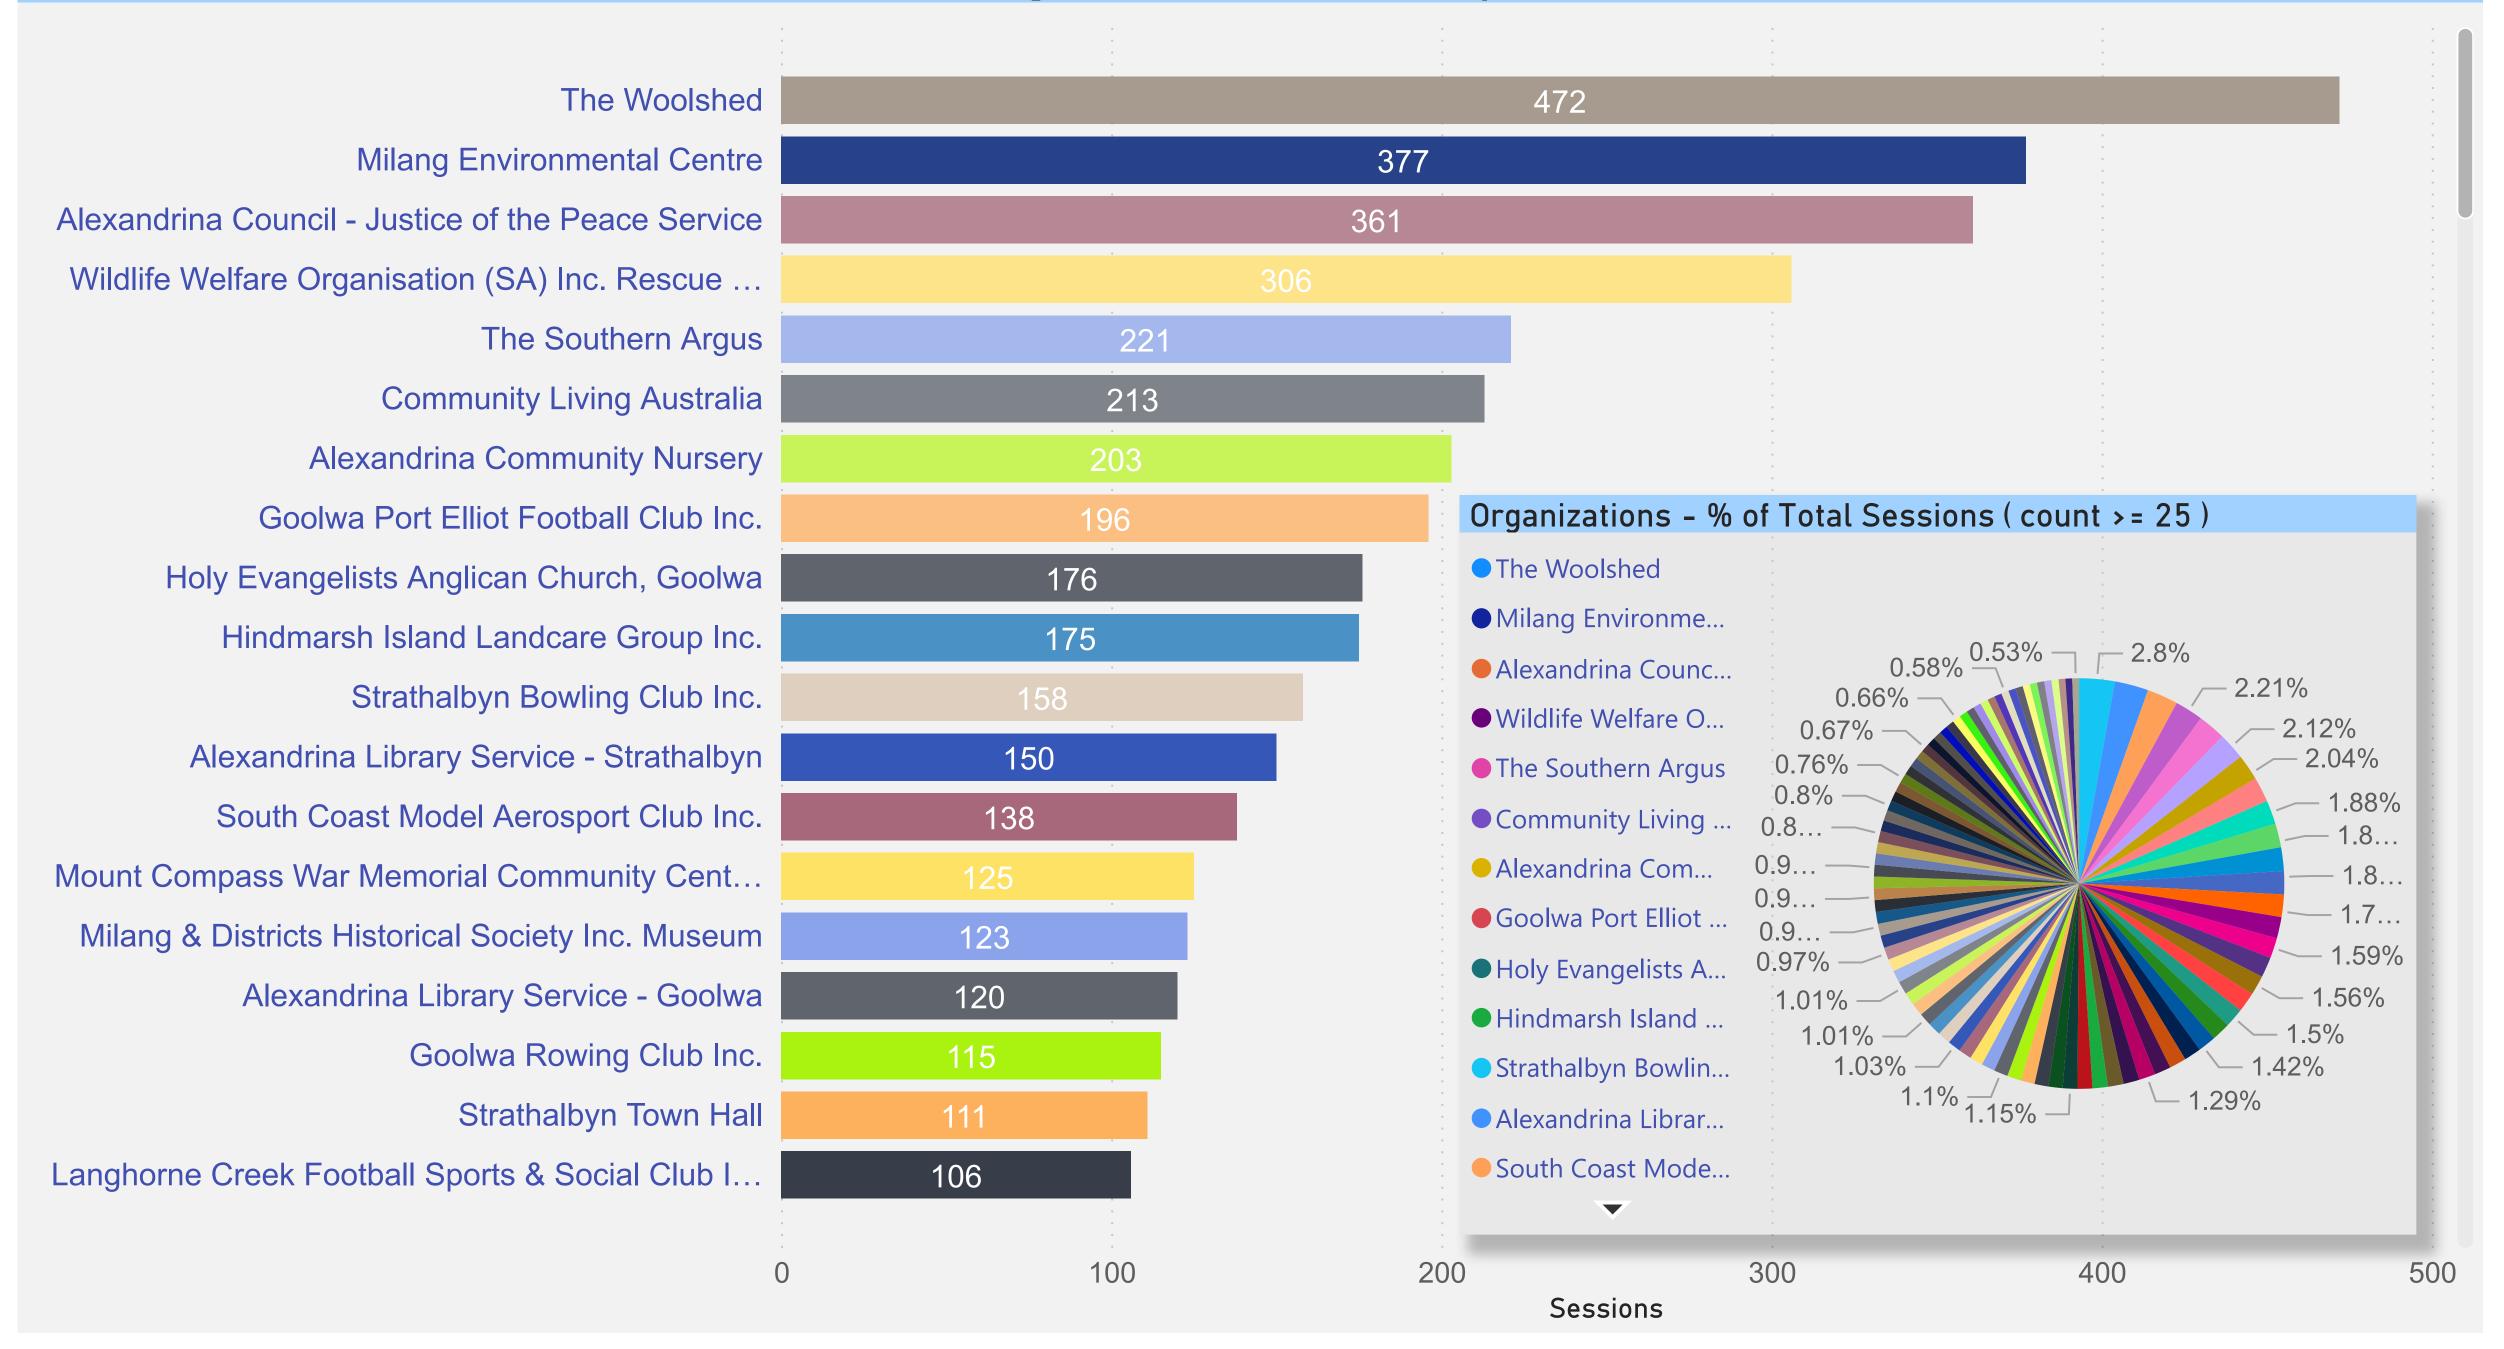

## Alexandrina Council - Organizations (Sessions by count - FY 2019-2020)

| Organization                                           | Sessions |
|--------------------------------------------------------|----------|
| Adelaide Airsports                                     | 28       |
| Albyn Park Bee Swarm Removal                           | 13       |
| Alexandrina Community Nursery                          | 203      |
| Alexandrina Contract Bridge Club                       | 15       |
| Alexandrina Council                                    | 2        |
| Alexandrina Council - Justice of the Peace Service     | 361      |
| Alexandrina Library Service - Goolwa                   | 120      |
| Alexandrina Library Service - Milang Depot             | 10       |
| Alexandrina Library Service - Port Elliot Depot        | 55       |
| Alexandrina Library Service - Strathalbyn              | 150      |
| Alexandrina Singers Inc.                               | 28       |
| Alexandrina Wildlife Support Group Inc. & Charity Barn | 15       |
| All About Attitude Tai Chi                             | 33       |
| Angas Go Kart Club                                     | 23       |
| ARPA Active Over 50s - Fleurieu Regional Group         | 12       |
| Ashbourne Private Golf Course                          | 105      |
| Ashbourne Uniting Church                               | 2        |
| Australian Red Cross - Milang Branch                   | 55       |
| Australian Red Cross - Port Elliot Branch              | 8        |
| Australian Red Cross - Strathalbyn Branch              | 22       |
| Belvidere Memorial Hall                                | 28       |
| Belvidere Soldiers Memorial Hall                       | 68       |
| Calvary Community Care - Southern Fleurieu             | 62       |
| Caring Canine Companions                               | 2        |
| Chiton Retirement Living                               | 2        |
| Total                                                  | 10745    |